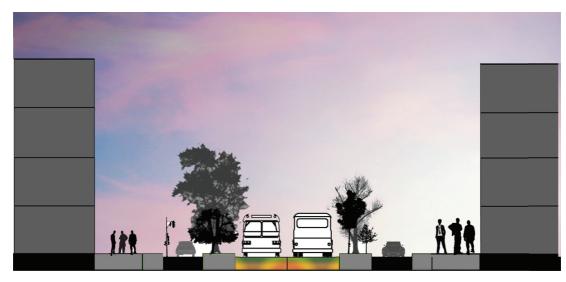

## Urban Development Strategy Forum Mobility in Smart City "Fukuoka"

The high number of buses on the streets relative to the size and density of the city, indicate a weakness rather than a strength

|                      | Meiji-dori inbound to Tenjin |            |                | Meiji-dori outbound from Tenjin |            |                |    |
|----------------------|------------------------------|------------|----------------|---------------------------------|------------|----------------|----|
|                      |                              | ů, +ů, +ů, | % if cap. 🛱 50 |                                 | ů, +ů, +ů, | % if cap.      | 50 |
| OCT 9<br>11.30-12.30 | 57                           | 793        | F 20%<br>S 46% | 54                              | 625        | F 17%<br>S 40% |    |
| OCT 9<br>17.30-18.30 | 64                           | 1184       | F 26%<br>S 62% | 73                              | 1330       | F 35%<br>S 60% |    |
| OCT 10<br>7.30-8.30  | 64                           | 1013       | F 22%<br>S 52% | 63                              | 1725       | F 38%<br>S 80% |    |