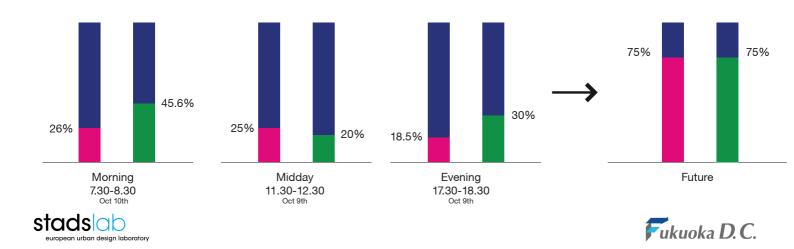

## Urban Development Strategy Forum Mobility in Smart City "Fukuoka"

The high number of buses on the streets relative to the size and density of the city, indicate a weakness rather than a strength

|                      | Meiji-dori inbound to Tenjin |            |                | Meiji-dori outbound from Tenjin |            |                |    |
|----------------------|------------------------------|------------|----------------|---------------------------------|------------|----------------|----|
|                      |                              | ů, +ů, +ů, | % if cap. 🛱 50 |                                 | ů, +ů, +ů, | % if cap.      | 50 |
| OCT 9<br>11.30-12.30 | 57                           | 793        | F 20%<br>S 46% | 54                              | 625        | F 17%<br>S 40% |    |
| OCT 9<br>17.30-18.30 | 64                           | 1184       | F 26%<br>S 62% | 73                              | 1330       | F 35%<br>S 60% |    |
| OCT 10<br>7.30-8.30  | 64                           | 1013       | F 22%<br>S 52% | 63                              | 1725       | F 38%<br>S 80% |    |