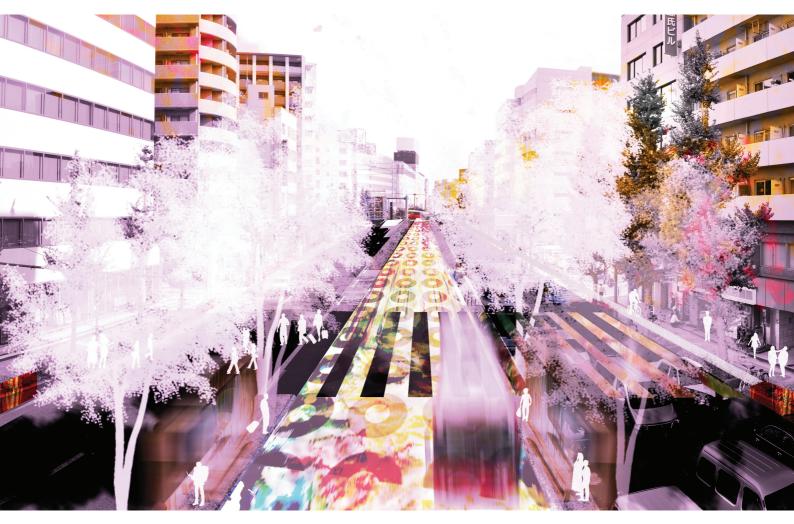

## Urban Development Strategy Forum Mobility in Smart City "Fukuoka"

The high number of buses on the streets relative to the size and density of the city, indicate a weakness rather than a strength

|                      | Meiji-dori inbound to Tenjin |            |                | Meiji-dori outbound from Tenjin |            |                |    |
|----------------------|------------------------------|------------|----------------|---------------------------------|------------|----------------|----|
|                      |                              | ů, +ů, +ů, | % if cap. 🛱 50 |                                 | ů, +ů, +ů, | % if cap.      | 50 |
| OCT 9<br>11.30-12.30 | 57                           | 793        | F 20%<br>S 46% | 54                              | 625        | F 17%<br>S 40% |    |
| OCT 9<br>17.30-18.30 | 64                           | 1184       | F 26%<br>S 62% | 73                              | 1330       | F 35%<br>S 60% |    |
| OCT 10<br>7.30-8.30  | 64                           | 1013       | F 22%<br>S 52% | 63                              | 1725       | F 38%<br>S 80% |    |