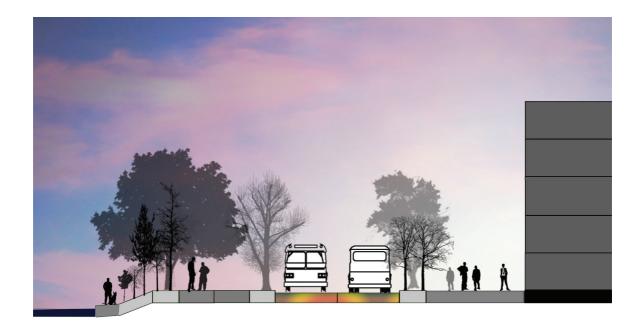

## Urban Development Strategy Forum Mobility in Smart City "Fukuoka"

The high number of buses on the streets relative to the size and density of the city, indicate a weakness rather than a strength

|                      | Meiji-dori inbound to Tenjin |            |                | Meiji-dori outbound from Tenjin |            |                |    |
|----------------------|------------------------------|------------|----------------|---------------------------------|------------|----------------|----|
|                      |                              | ů, +ů, +ů, | % if cap. 🛱 50 |                                 | ů, +ů, +ů, | % if cap.      | 50 |
| OCT 9<br>11.30-12.30 | 57                           | 793        | F 20%<br>S 46% | 54                              | 625        | F 17%<br>S 40% |    |
| OCT 9<br>17.30-18.30 | 64                           | 1184       | F 26%<br>S 62% | 73                              | 1330       | F 35%<br>S 60% |    |
| OCT 10<br>7.30-8.30  | 64                           | 1013       | F 22%<br>S 52% | 63                              | 1725       | F 38%<br>S 80% |    |