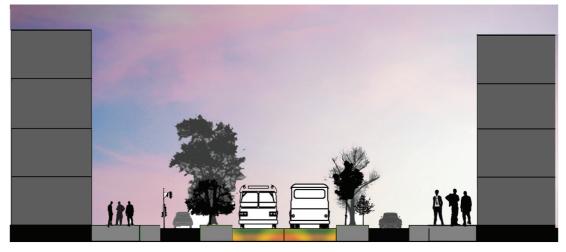

--------|----------------|---------------------------------|------------|----------------|----|
|                      |                              | ů, +ů, +ů, | % if cap. 🛱 50 |                                 | ů, +ů, +ů, | % if cap.      | 50 |
| OCT 9<br>11.30-12.30 | 57                           | 793        | F 20%<br>S 46% | 54                              | 625        | F 17%<br>S 40% |    |
| OCT 9<br>17.30-18.30 | 64                           | 1184       | F 26%<br>S 62% | 73                              | 1330       | F 35%<br>S 60% |    |
| OCT 10<br>7.30-8.30  | 64                           | 1013       | F 22%<br>S 52% | 63                              | 1725       | F 38%<br>S 80% |    |







ory









tory





ory































ory





tory













ory















tory













stads observed by a server of the server of



stads observed by the state of the state of

tory





tory