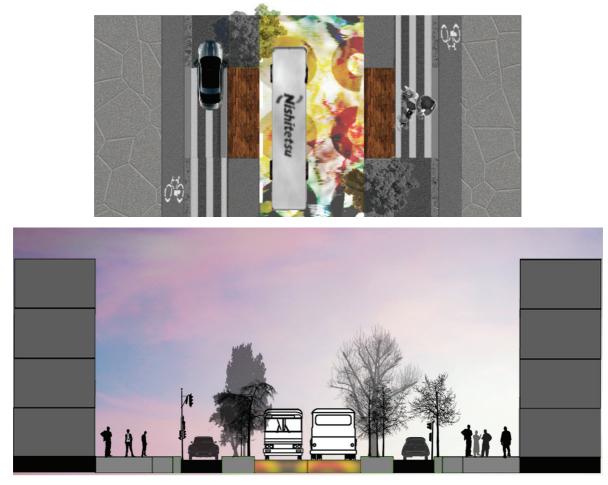

## Urban Development Strategy Forum Mobility in Smart City "Fukuoka"

The high number of buses on the streets relative to the size and density of the city, indicate a weakness rather than a strength

|                      | Meiji-dori inbound to Tenjin |            |                | Meiji-dori outbound from Tenjin |            |                |    |
|----------------------|------------------------------|------------|----------------|---------------------------------|------------|----------------|----|
|                      |                              | ů, +ů, +ů, | % if cap. 🛱 50 |                                 | ů, +ů, +ů, | % if cap.      | 50 |
| OCT 9<br>11.30-12.30 | 57                           | 793        | F 20%<br>S 46% | 54                              | 625        | F 17%<br>S 40% |    |
| OCT 9<br>17.30-18.30 | 64                           | 1184       | F 26%<br>S 62% | 73                              | 1330       | F 35%<br>S 60% |    |
| OCT 10<br>7.30-8.30  | 64                           | 1013       | F 22%<br>S 52% | 63                              | 1725       | F 38%<br>S 80% |    |