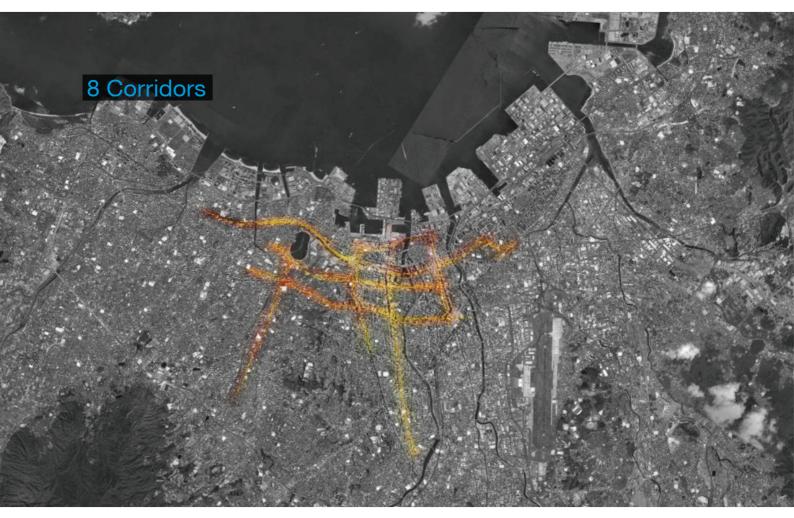

## Urban Development Strategy Forum Mobility in Smart City "Fukuoka"

The high number of buses on the streets relative to the size and density of the city, indicate a weakness rather than a strength

|                      | Meiji-dori inbound to Tenjin |            |                | Meiji-dori outbound from Tenjin |            |                |    |
|----------------------|------------------------------|------------|----------------|---------------------------------|------------|----------------|----|
|                      |                              | ů, +ů, +ů, | % if cap. 🛱 50 |                                 | ů, +ů, +ů, | % if cap.      | 50 |
| OCT 9<br>11.30-12.30 | 57                           | 793        | F 20%<br>S 46% | 54                              | 625        | F 17%<br>S 40% |    |
| OCT 9<br>17.30-18.30 | 64                           | 1184       | F 26%<br>S 62% | 73                              | 1330       | F 35%<br>S 60% |    |
| OCT 10<br>7.30-8.30  | 64                           | 1013       | F 22%<br>S 52% | 63                              | 1725       | F 38%<br>S 80% |    |