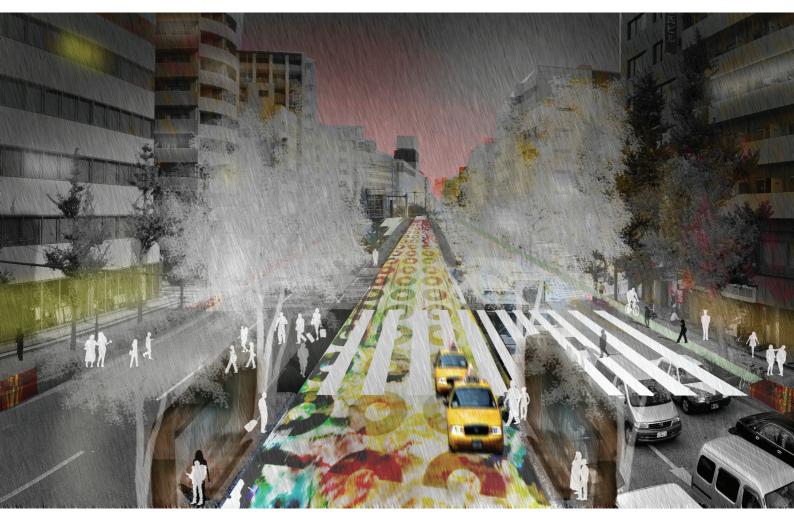

## Urban Development Strategy Forum Mobility in Smart City "Fukuoka"

The high number of buses on the streets relative to the size and density of the city, indicate a weakness rather than a strength

|                      | Meiji-dori inbound to Tenjin |            |                | Meiji-dori outbound from Tenjin |            |                |    |
|----------------------|------------------------------|------------|----------------|---------------------------------|------------|----------------|----|
|                      |                              | ů, +ů, +ů, | % if cap. 🛱 50 |                                 | ů, +ů, +ů, | % if cap.      | 50 |
| OCT 9<br>11.30-12.30 | 57                           | 793        | F 20%<br>S 46% | 54                              | 625        | F 17%<br>S 40% |    |
| OCT 9<br>17.30-18.30 | 64                           | 1184       | F 26%<br>S 62% | 73                              | 1330       | F 35%<br>S 60% |    |
| OCT 10<br>7.30-8.30  | 64                           | 1013       | F 22%<br>S 52% | 63                              | 1725       | F 38%<br>S 80% |    |