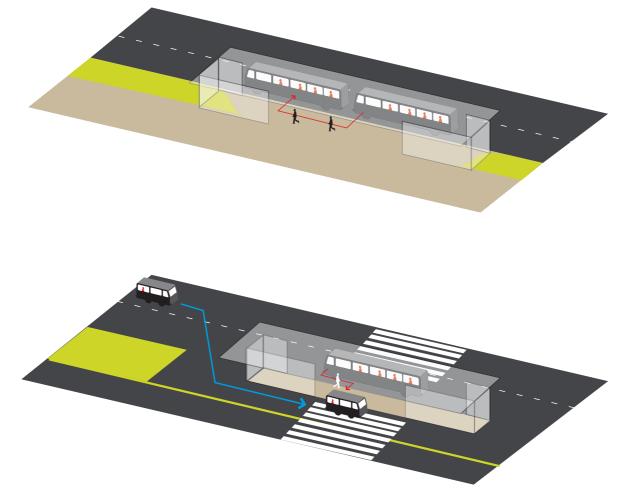

## Urban Development Strategy Forum Mobility in Smart City "Fukuoka"

The high number of buses on the streets relative to the size and density of the city, indicate a weakness rather than a strength

|                      | Meiji-dori inbound to Tenjin |            |                | Meiji-dori outbound from Tenjin |            |                |    |
|----------------------|------------------------------|------------|----------------|---------------------------------|------------|----------------|----|
|                      |                              | ů, +ů, +ů, | % if cap. 🛱 50 |                                 | ů, +ů, +ů, | % if cap.      | 50 |
| OCT 9<br>11.30-12.30 | 57                           | 793        | F 20%<br>S 46% | 54                              | 625        | F 17%<br>S 40% |    |
| OCT 9<br>17.30-18.30 | 64                           | 1184       | F 26%<br>S 62% | 73                              | 1330       | F 35%<br>S 60% |    |
| OCT 10<br>7.30-8.30  | 64                           | 1013       | F 22%<br>S 52% | 63                              | 1725       | F 38%<br>S 80% |    |