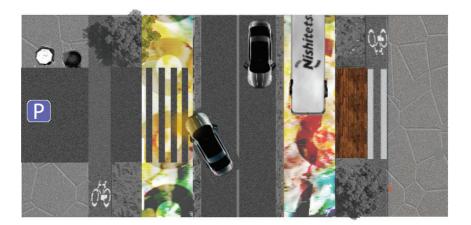

------------|---------------------------------|------------|----------------|----|
|                      |                              | ů, +ů, +ů, | % if cap. 🛱 50 |                                 | ů, +ů, +ů, | % if cap.      | 50 |
| OCT 9<br>11.30-12.30 | 57                           | 793        | F 20%<br>S 46% | 54                              | 625        | F 17%<br>S 40% |    |
| OCT 9<br>17.30-18.30 | 64                           | 1184       | F 26%<br>S 62% | 73                              | 1330       | F 35%<br>S 60% |    |
| OCT 10<br>7.30-8.30  | 64                           | 1013       | F 22%<br>S 52% | 63                              | 1725       | F 38%<br>S 80% |    |







ory









tory





ory































ory





tory













ory















tory













stads observed by a server of the server of



stads observed by the state of the state of

tory





tory