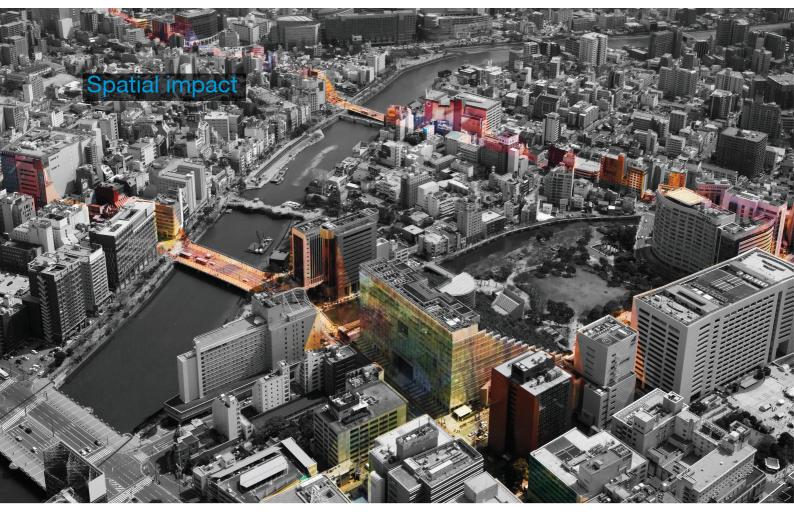

---------|------------|----------------|---------------------------------|------------|----------------|----|
|                      |                              | ů, +ů, +ů, | % if cap. 🛱 50 |                                 | ů, +ů, +ů, | % if cap.      | 50 |
| OCT 9<br>11.30-12.30 | 57                           | 793        | F 20%<br>S 46% | 54                              | 625        | F 17%<br>S 40% |    |
| OCT 9<br>17.30-18.30 | 64                           | 1184       | F 26%<br>S 62% | 73                              | 1330       | F 35%<br>S 60% |    |
| OCT 10<br>7.30-8.30  | 64                           | 1013       | F 22%<br>S 52% | 63                              | 1725       | F 38%<br>S 80% |    |







ory









tory





ory































ory





tory













ory















tory













stads observed by a server of the server of



stads observed by the state of the state of

tory





tory