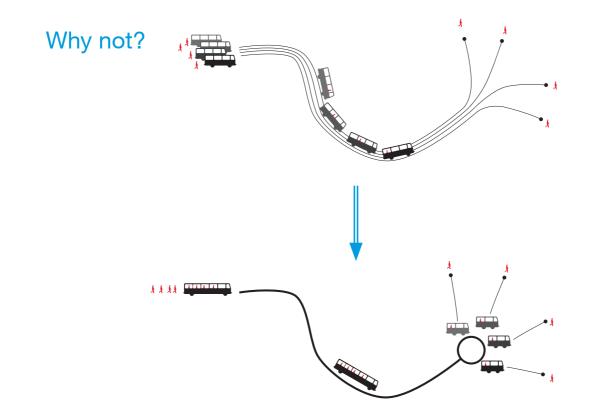

## Urban Development Strategy Forum Mobility in Smart City "Fukuoka"

The high number of buses on the streets relative to the size and density of the city, indicate a weakness rather than a strength

|                      | Meiji-dori inbound to Tenjin |            |                | Meiji-dori outbound from Tenjin |            |                |    |
|----------------------|------------------------------|------------|----------------|---------------------------------|------------|----------------|----|
|                      |                              | ů, +ů, +ů, | % if cap. 🛱 50 |                                 | ů, +ů, +ů, | % if cap.      | 50 |
| OCT 9<br>11.30-12.30 | 57                           | 793        | F 20%<br>S 46% | 54                              | 625        | F 17%<br>S 40% |    |
| OCT 9<br>17.30-18.30 | 64                           | 1184       | F 26%<br>S 62% | 73                              | 1330       | F 35%<br>S 60% |    |
| OCT 10<br>7.30-8.30  | 64                           | 1013       | F 22%<br>S 52% | 63                              | 1725       | F 38%<br>S 80% |    |