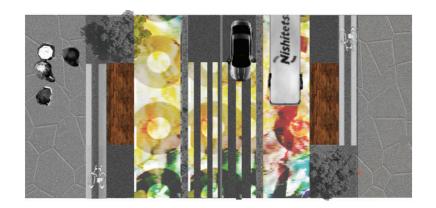

----------|----------------|---------------------------------|------------|----------------|----|
|                      |                              | ů, +ů, +ů, | % if cap. 🛱 50 |                                 | ů, +ů, +ů, | % if cap.      | 50 |
| OCT 9<br>11.30-12.30 | 57                           | 793        | F 20%<br>S 46% | 54                              | 625        | F 17%<br>S 40% |    |
| OCT 9<br>17.30-18.30 | 64                           | 1184       | F 26%<br>S 62% | 73                              | 1330       | F 35%<br>S 60% |    |
| OCT 10<br>7.30-8.30  | 64                           | 1013       | F 22%<br>S 52% | 63                              | 1725       | F 38%<br>S 80% |    |







ory









tory





ory































ory





tory













ory















tory













stads observed by a server of the server of



stads observed by the state of the state of

tory





tory