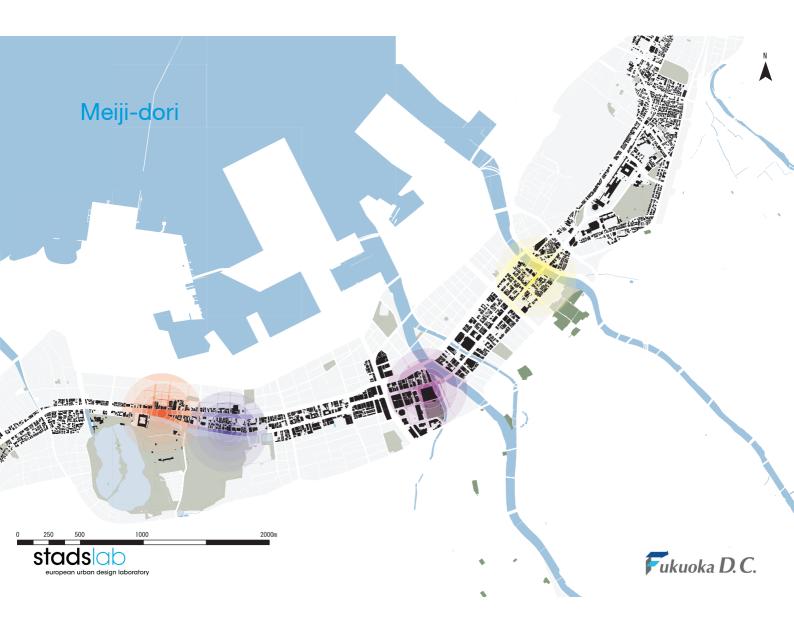

------------|----------------|---------------------------------|------------|----------------|----|
|                      |                              | ů, +ů, +ů, | % if cap. 🛱 50 |                                 | ů, +ů, +ů, | % if cap.      | 50 |
| OCT 9<br>11.30-12.30 | 57                           | 793        | F 20%<br>S 46% | 54                              | 625        | F 17%<br>S 40% |    |
| OCT 9<br>17.30-18.30 | 64                           | 1184       | F 26%<br>S 62% | 73                              | 1330       | F 35%<br>S 60% |    |
| OCT 10<br>7.30-8.30  | 64                           | 1013       | F 22%<br>S 52% | 63                              | 1725       | F 38%<br>S 80% |    |







ory









tory





ory































ory





tory













ory















tory













stads observed by a server of the server of



stads observed by the state of the state of

tory





tory