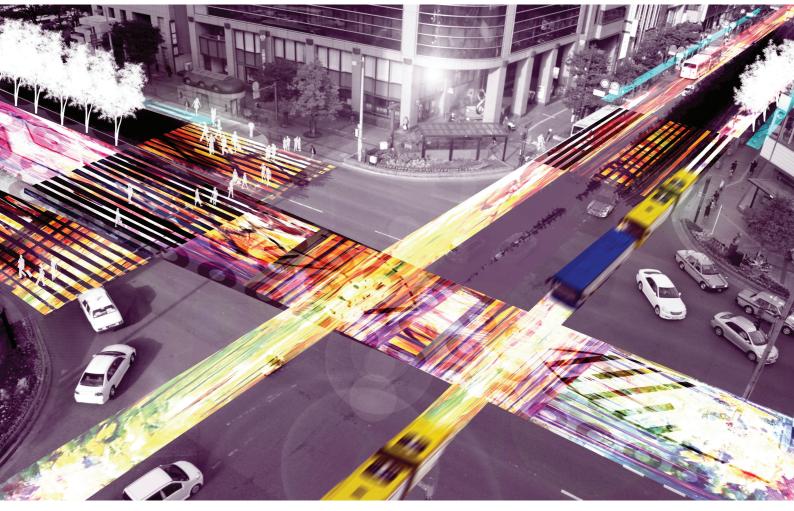

----|----------------|---------------------------------|------------|----------------|----|
|                      |                              | ů, +ů, +ů, | % if cap. 🛱 50 |                                 | ů, +ů, +ů, | % if cap.      | 50 |
| OCT 9<br>11.30-12.30 | 57                           | 793        | F 20%<br>S 46% | 54                              | 625        | F 17%<br>S 40% |    |
| OCT 9<br>17.30-18.30 | 64                           | 1184       | F 26%<br>S 62% | 73                              | 1330       | F 35%<br>S 60% |    |
| OCT 10<br>7.30-8.30  | 64                           | 1013       | F 22%<br>S 52% | 63                              | 1725       | F 38%<br>S 80% |    |







ory









tory





ory































ory





tory













ory















tory













stads observed by a server of the server of



stads observed by the state of the state of

tory





tory