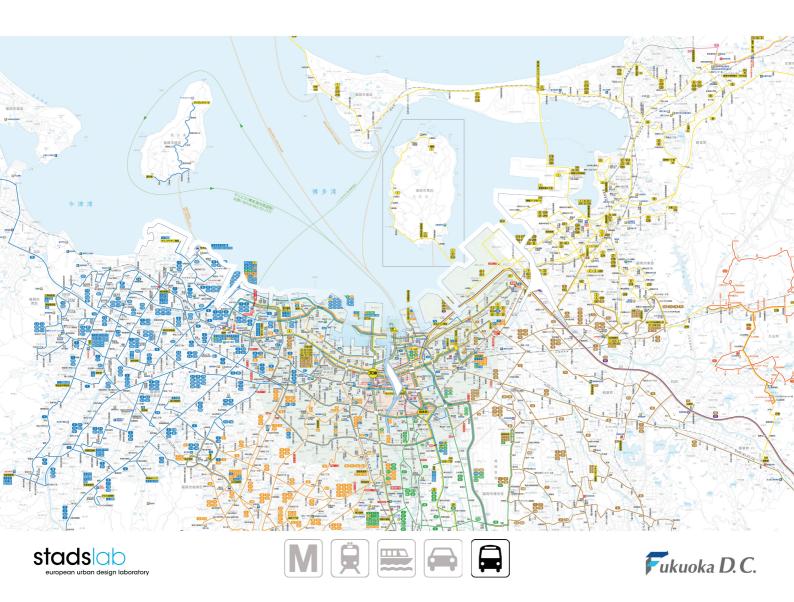

## Urban Development Strategy Forum Mobility in Smart City "Fukuoka"

The high number of buses on the streets relative to the size and density of the city, indicate a weakness rather than a strength

|                      | Meiji-dori inbound to Tenjin |            |                | Meiji-dori outbound from Tenjin |            |                |    |
|----------------------|------------------------------|------------|----------------|---------------------------------|------------|----------------|----|
|                      |                              | ů, +ů, +ů, | % if cap. 🛱 50 |                                 | ů, +ů, +ů, | % if cap.      | 50 |
| OCT 9<br>11.30-12.30 | 57                           | 793        | F 20%<br>S 46% | 54                              | 625        | F 17%<br>S 40% |    |
| OCT 9<br>17.30-18.30 | 64                           | 1184       | F 26%<br>S 62% | 73                              | 1330       | F 35%<br>S 60% |    |
| OCT 10<br>7.30-8.30  | 64                           | 1013       | F 22%<br>S 52% | 63                              | 1725       | F 38%<br>S 80% |    |