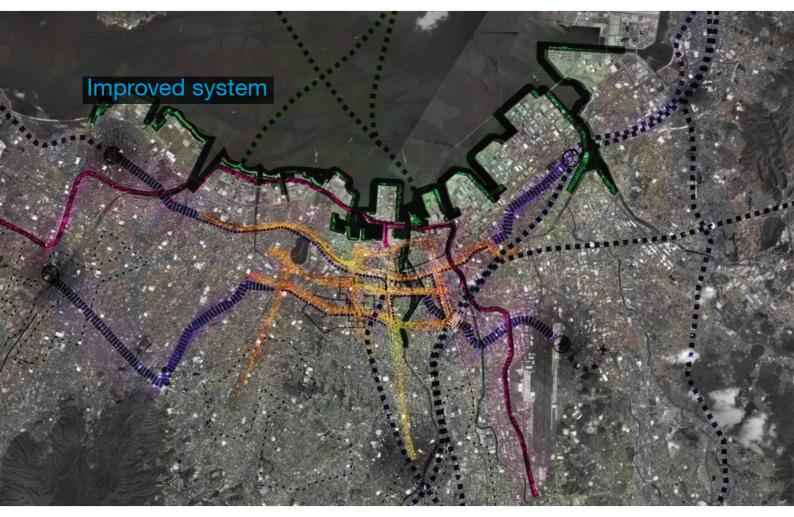

------------------|------------|----------------|---------------------------------|------------|----------------|----|
|                      |                              | ů, +ů, +ů, | % if cap. 🛱 50 |                                 | ů, +ů, +ů, | % if cap.      | 50 |
| OCT 9<br>11.30-12.30 | 57                           | 793        | F 20%<br>S 46% | 54                              | 625        | F 17%<br>S 40% |    |
| OCT 9<br>17.30-18.30 | 64                           | 1184       | F 26%<br>S 62% | 73                              | 1330       | F 35%<br>S 60% |    |
| OCT 10<br>7.30-8.30  | 64                           | 1013       | F 22%<br>S 52% | 63                              | 1725       | F 38%<br>S 80% |    |







ory









tory





ory































ory





tory













ory















tory













stads observed by a server of the server of



stads observed by the state of the state of

tory





tory