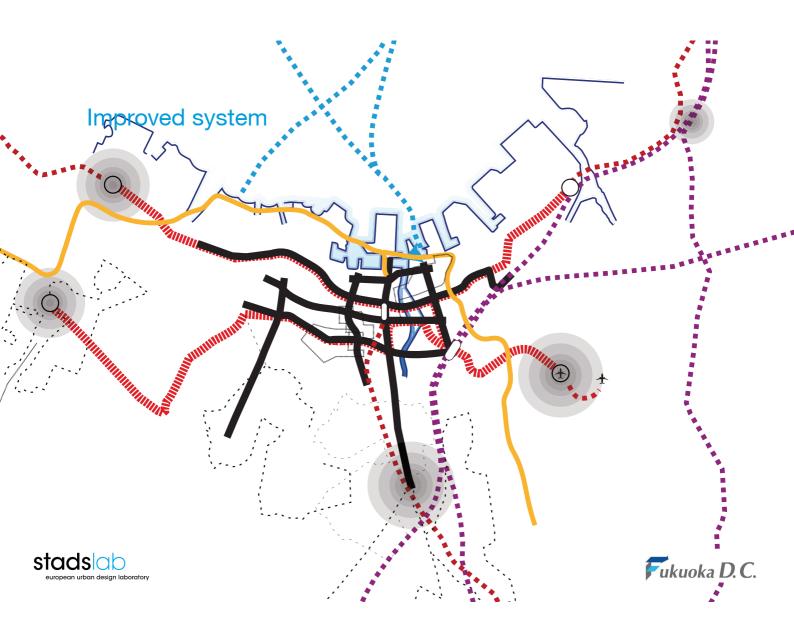

--------------------|------------|----------------|---------------------------------|------------|----------------|----|
|                      |                              | ů, +ů, +ů, | % if cap. 🛱 50 |                                 | ů, +ů, +ů, | % if cap.      | 50 |
| OCT 9<br>11.30-12.30 | 57                           | 793        | F 20%<br>S 46% | 54                              | 625        | F 17%<br>S 40% |    |
| OCT 9<br>17.30-18.30 | 64                           | 1184       | F 26%<br>S 62% | 73                              | 1330       | F 35%<br>S 60% |    |
| OCT 10<br>7.30-8.30  | 64                           | 1013       | F 22%<br>S 52% | 63                              | 1725       | F 38%<br>S 80% |    |







ory









tory





ory































ory





tory













ory















tory













stads observed by a server of the server of



stads observed by the state of the state of

tory





tory